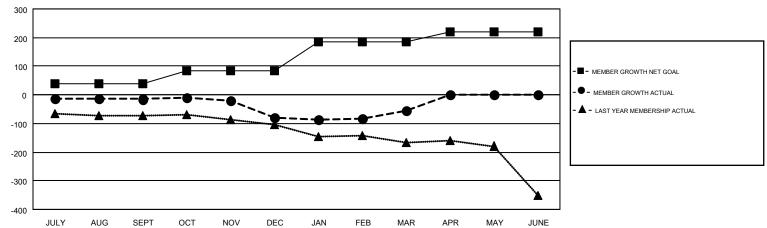

## GOALS AND ACTUAL MEMBERS CUMULATIVE

| DROPPED CLUBS: 2 |     | 83 CLUBS OF 140 ADDED 1 OR MORE<br>NEW MEMBERS | GENDER DISTRIBUTION  MALE 2,089 (61.53%) |                |     |
|------------------|-----|------------------------------------------------|------------------------------------------|----------------|-----|
| DROPPED MEMBERS  |     |                                                | FEMALE                                   | 1,306 (38.47%) |     |
| DECEASED         | 36  | CLICK HERE FOR CUMULATIVE                      | TOTAL FAMILY UNIT MEMBERS                |                | 842 |
| CLUB CANCELLED   | 5   | MEMBERSHIP DATA                                | FAMILY MEMBERS PAYING HALF               |                | 431 |
| OTHER            | 253 |                                                | DUES DUES                                | TINGTIALI      | 401 |
| TOTAL            | 294 |                                                |                                          |                |     |

## GMT MONTHLY MEMBERSHIP PROGRESS REPORT

Results as of: 3/31/2019

**LOCATION: OREGON** 

Multiple District 36

**HOWARD HUDSON** GMT CA 1

| Clubs         |               |           |               | Members               |                           |                         |                                              |  |
|---------------|---------------|-----------|---------------|-----------------------|---------------------------|-------------------------|----------------------------------------------|--|
|               | RESULTS FOR   | 2018-2019 |               | RESULTS FOR 2018-2019 |                           |                         |                                              |  |
| QUARTER       | NEW CLUB GOAL | NEW CLUBS | DROPPED CLUBS | QUARTER               | MEMBER GROWTH NET<br>GOAL | MEMBER GROWTH<br>ACTUAL | DROPPED MEMBERS ACTUAL (including transfers) |  |
| JULY/AUG/SEPT | 1             | 0         | 2             | JULY/AUG/SEPT         | 40                        | 82                      | 77                                           |  |
| OCT/NOV/DEC   | 2             | 0         | 0             | OCT/NOV/DEC           | 43                        | 97                      | 148                                          |  |
| JAN/FEB/MAR   | 4             | 0         | 0             | JAN/FEB/MAR           | 103                       | 116                     | 69                                           |  |
| APR/MAY/JUNE  | 1             | 0         | 0             | APR/MAY/JUNE          | 33                        | 0                       | 0                                            |  |