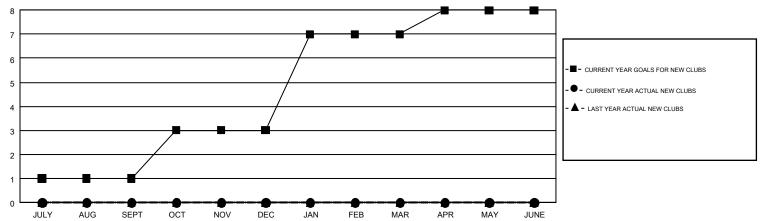

## GOALS AND ACTUAL NEW CLUBS CUMULATIVE

## GMT MONTHLY MEMBERSHIP PROGRESS REPORT

Results as of: 3/31/2019

**LOCATION: OREGON** 

Multiple District 36

**HOWARD HUDSON** GMT CA 1

| Clubs         |               |           |               | Members               |                           |                         |                                              |  |
|---------------|---------------|-----------|---------------|-----------------------|---------------------------|-------------------------|----------------------------------------------|--|
|               | RESULTS FOR   | 2018-2019 |               | RESULTS FOR 2018-2019 |                           |                         |                                              |  |
| QUARTER       | NEW CLUB GOAL | NEW CLUBS | DROPPED CLUBS | QUARTER               | MEMBER GROWTH NET<br>GOAL | MEMBER GROWTH<br>ACTUAL | DROPPED MEMBERS ACTUAL (including transfers) |  |
| JULY/AUG/SEPT | 1             | 0         | 2             | JULY/AUG/SEPT         | 40                        | 82                      | 77                                           |  |
| OCT/NOV/DEC   | 2             | 0         | 0             | OCT/NOV/DEC           | 43                        | 97                      | 148                                          |  |
| JAN/FEB/MAR   | 4             | 0         | 0             | JAN/FEB/MAR           | 103                       | 116                     | 69                                           |  |
| APR/MAY/JUNE  | 1             | 0         | 0             | APR/MAY/JUNE          | 33                        | 0                       | 0                                            |  |